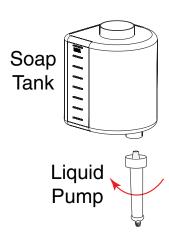

## **AUTOMATIC WALL-MOUNTED LIQUID SOAP DISPENSER**

- 1. Remove soap tank and pump from base plate.
- 2. Unscrew pump clockwise to remove from soap tank.

- 3. Screw pump counter-clockwise onto soap tank.
- 4. Place soap tank with pump connected onto base plate.