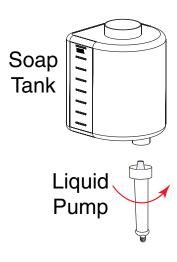

## **AUTOMATIC WALL-MOUNTED LIQUID SOAP DISPENSER**

- 1. Remove soap tank and pump from base plate.
- 2. Unscrew pump clockwise to remove from soap tank.

- 3. Screw pump counter-clockwise onto soap tank.
- 4. Place soap tank with pump connected onto base plate.