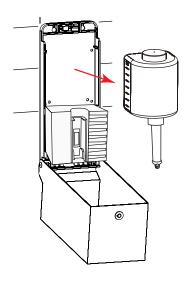

## **AUTOMATIC WALL-MOUNTED LIQUID SOAP DISPENSER**

- 1. Remove soap tank and pump from base plate.
- 2. Unscrew pump clockwise to remove from soap tank.

- 3. Screw pump counter-clockwise onto soap tank.
- 4. Place soap tank with pump connected onto base plate.