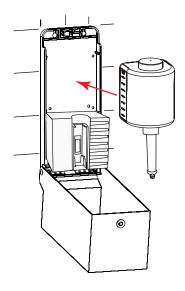

## **AUTOMATIC WALL-MOUNTED LIQUID SOAP DISPENSER**

- 1. Remove soap tank and pump from base plate.
- 2. Unscrew pump clockwise to remove from soap tank.

- 3. Screw pump counter-clockwise onto soap tank.
- 4. Place soap tank with pump connected onto base plate.