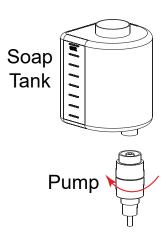

## PUMP REPLACEMENT INSTALLATION INSTRUCTIONS

**B-2013 AUTOMATIC WALL-MOUNTED FOAM SOAP DISPENSER** 2013-25 FOAM AND 2013-25-L LIQUID PUMP

- Remove soap tank and pump from base plate. 1.
- 2. Unscrew pump clockwise to remove from soap tank.