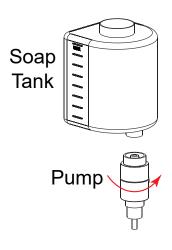

- 3. Screw new pump counter-clockwise onto soap tank.
- 4. Place soap tank with new pump connected onto base plate.

© 2020 by Bobrick Washroom Equipment, Inc. 2013-69 r08/13/2020