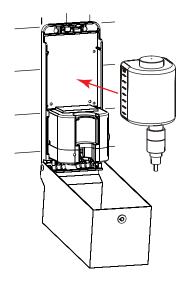

- 3. Screw new pump counter-clockwise onto soap tank.
- 4. Place soap tank with new pump connected onto base plate.

© 2020 by Bobrick Washroom Equipment, Inc. 2013-69 r08/13/2020