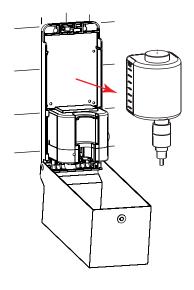

## PUMP REPLACEMENT INSTALLATION INSTRUCTIONS

**B-2013 AUTOMATIC WALL-MOUNTED FOAM SOAP DISPENSER** 2013-25 FOAM AND 2013-25-L LIQUID PUMP

- Remove soap tank and pump from base plate. 1.
- 2. Unscrew pump clockwise to remove from soap tank.