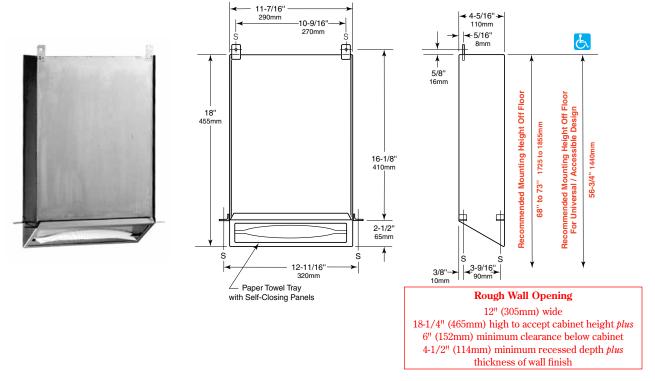

## **INSTALLATION:**

Provide framed rough wall opening 12" (305mm) wide; height should be at least 24-1/4" (615mm), allowing 6" (152mm) minimum recess space below unit for access to towels. Minimum recessed depth required is 4-1/2" (114mm) plus thickness of wall finish. Allow clearance for construction features that may protrude into rough wall opening from opposite wall. Coordinate with mechanical engineer to avoid pipes, vents, and conduits. Mount unit in wall opening with shims between framing and mounting tabs at four points indicated by an S, then secure unit to framing with #8 x  $1\frac{1}{4}$ " (4.2 x 32mm) sheet-metal screws (not furnished).