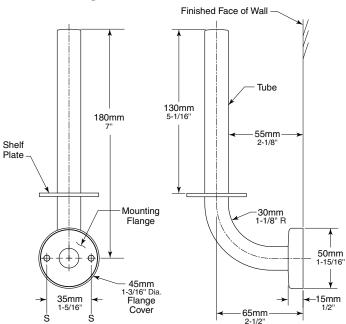

## **MATERIAL:**

**Toilet Roll Holder** — 18-8, type-304, 0.9mm (20-gauge) stainless steel tubing. 19mm (3/4") outside diameter. End is welded to Concealed Mounting Threaded Flange. Clearance between the toilet tissue bar and the wall is 55mm (2-1/8").

**Concealed Mounting Threaded Flange** — 18-8, type-304, 5.6mm (7/32") thick, stainless steel plate with thread on outside edge for fastening cover. 46mm (1-13/16") outside diameter with two holes for attachment to wall.

**Threaded Flange Cover** — 18-8, type-304, 1.4mm (17-gauge), machined stainless steel. 49mm (1-15/16") diameter 13mm (1/2") deep. Cover fastens over mounting flange to conceal mounting screws.

**Shelf Plate** — 18-8, type-304, 3mm (1/8") thick x 49mm (1-15/16") diameter stainless steel plate. Inside diameter edge is welded to toilet tissue bar to hold toilet tissue roll.