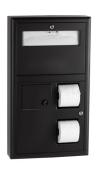

B-35883.MBLK Recessed

**TOILET SEAT-COVER DISPENSERS** 

**B-221.MBLK** Surface-mounted

**TOILET COMPARTMENT ACCESSORIES** 

B-3091.MBLK Recessed

**B-3579.MBLK**Surface-Mounted

AND MORE...

Scan here to complete your washroom with the **full line of Matte Black Accessories** for inside the cubicle.