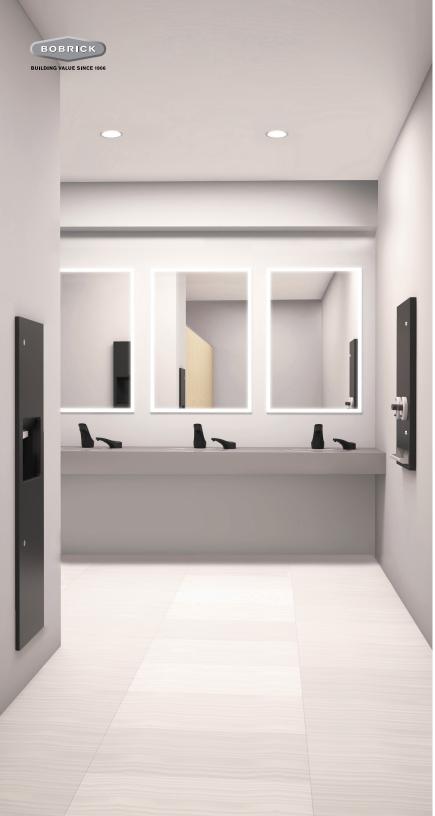

## MATTE BLACK ACCESSORIES FOR OUTSIDE THE CUBICLE

SOAP DISPENSERS & FAUCETS

**B-852** Counter-Mounted Automatic Soap Dispenser, Liquid

**B-2012.MBLK** Automatic Wall-Mounted Soap Dispenser

**B-8872** Automatic Faucet

MIRRORS

**B-290.MBLK** Welded-Frame

COMBINATION TOWEL & WASTE UNITS

B-38034.MBLK Recessed

HAND DRYERS

**B-3725.MBLK** Recessed

PAPER TOWEL DISPENSERS

B-35903.MBLK Recessed

WASTE RECEPTACLES

B-35633.MBLK Recessed

MOBILE DEVICE HOLDER

**B-635.MBLK** Klutch

NAPKIN & TAMPON VENDORS

B-37063.MBLK Recessed

BABY CHANGING STATIONS

KB310-SSRE-MBLK Recessed