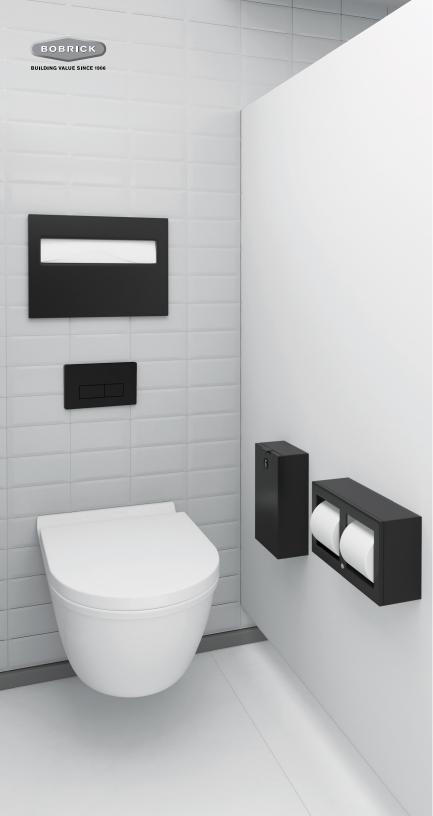

## MATTE BLACK ACCESSORIES FOR INSIDE THE CUBICLE

SANITARY NAPKIN DISPOSALS

B-35139.MBLK Surface-Mounted

**B-3513.MBLK** Recessed

**GRAB BARS** 

150C.MBLK 1-1/2" Diameter

**TOILET TISSUE DISPENSERS** 

**B-3588.MBLK** Surface-Mounted

B-35883.MBLK Recessed

**TOILET SEAT-COVER DISPENSERS** 

**B-221.MBLK** Surface-mounted

**TOILET COMPARTMENT ACCESSORIES** 

B-3091.MBLK Recessed

**B-3579.MBLK**Surface-Mounted

AND MORE...

Scan here to complete your washroom with the **full line of Matte Black Accessories** for inside the cubicle.