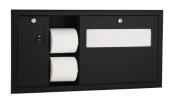

B-35883.MBLK Recessed

**TOILET SEAT-COVER DISPENSERS** 

**B-221.MBLK** Surface-mounted

**TOILET COMPARTMENT ACCESSORIES** 

B-3091.MBLK Recessed

**B-3579.MBLK**Surface-Mounted

AND MORE...

Scan here to complete your washroom with the **full line of Matte Black Accessories** for inside the cubicle.