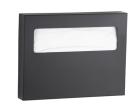

B-35883.MBLK Recessed

**TOILET SEAT-COVER DISPENSERS** 

**B-221.MBLK** Surface-mounted

**TOILET COMPARTMENT ACCESSORIES** 

B-3091.MBLK Recessed

**B-3579.MBLK**Surface-Mounted

AND MORE...

Scan here to complete your washroom with the **full line of Matte Black Accessories** for inside the cubicle.