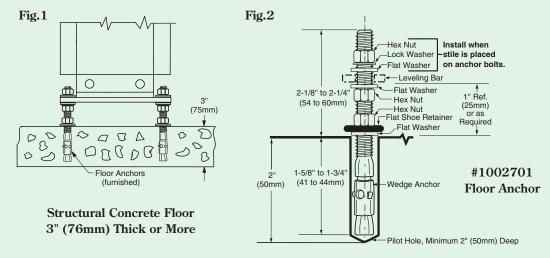

## **Finished Detail of Floor Anchor**

Wedge anchors are furnished by Bobrick for the use of anchoring the leveling bar that is attached to the Stile to provide the structural needs of the partition system and for leveling purposes. **Fig.1**. Bobrick's anchoring system must be installed as indicated in the installation instructions. **Fig.2**. It is not necessary to meet the maximum torque for this type of application.