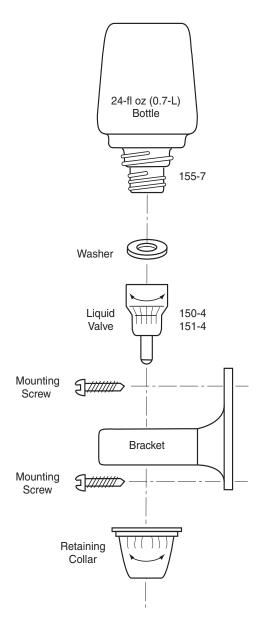

## HOW TO INSTALL DISPENSER:

- 1. Align the assembled unit vertically.
- 2. Mark the bottom edge and two bottom mounting holes.
- Remove the container and realign the bracket with your marks.
- 4. Mark the two top mounting holes.
- Predrill mounting holes with 1/16" to 3/32" (1.6–2.4mm) drill bit.
- 6. Screw bracket into place.
- 7. Fill container per instructions and return to bracket.

## HOW TO REMOVE AND FILL CONTAINER:

- 1. Unscrew retaining collar under bracket until container is free.
- 2. Turn container upright and unscrew liquid valve.
- Fill container with thin, free-flowing liquid soap or detergent, then reinstall dispenser mechanism. Finger tighten liquid valve onto bracket.
- 4. Finger tighten retaining collar onto container.

#### REPLACEMENT PARTS LIST

| Part Name                  | Part No. |
|----------------------------|----------|
| Liquid Valve – Charcoal    | 150-4    |
| Liquid Valve – Beige       | 151-4    |
| 24-fl oz (0.7-L) Container | 155-7    |