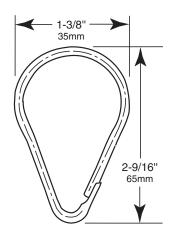

## MATERIALS:

18-8, Type-304, 0.09" (2.28mm) diameter stainless steel.

#### SPECIFICATION:

Shower curtain hooks shall be 0.09" (2mm) diameter, type-304 stainless steel. Hooks shall be usable with 1" and 1-1/4" (25 and 32mm) diameter shower curtain rods.

Stainless Steel Shower Curtain Hooks shall be Part No. 204-1 of Bobrick Washroom Equipment, Inc., Clifton Park, New York; Jackson, Tennessee; Los Angeles, California; Bobrick Washroom Equipment Company, Scarborough, Ontario; Bobrick Washroom Equipment Pty. Ltd., Australia; and Bobrick Washroom Equipment Limited, United Kingdom.