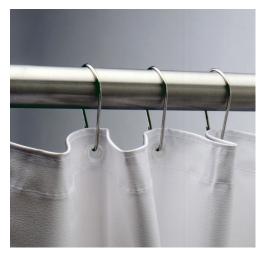

### **OPERATION:**

Shower curtain hooks can be used with 1" and 1-1/4" (25 and 32mm) diameter shower curtain rods.

*Designer's Note*: 72" (1830mm) high shower curtains of opaque white vinyl are available from Bobrick as an optional accessory. Order Part No. 204-2 for 42" (1065mm) wide curtains (requires 7 hooks) or Part No. 204-3 for 70" (1780mm) wide curtains (requires 12 hooks).

### **INSTALLATION:**

Hooks snap open to allow placement on 1" (25mm) or 1-1/4" (32mm) diameter shower curtain rods. Recommended for use with Bobrick Models B-207, B-4207, B-6047, and B-6107 stainless steel shower curtain rods.