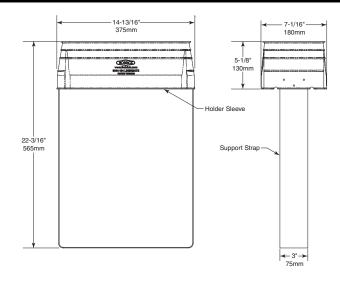

#### **MATERIALS:**

**LinerMate Accessory** — Molded plastic sleeve and U-shaped, 18-8, type-304, 20-gauge (.91mm) stainless steel support strap hemmed for safety; riveted construction. Rests inside of waste receptacle area, removable for servicing. Fits Bobrick and most other manufacturers' comparable 12-gal. capacity receptacles.

## SPECIFICATION:

LinerMate accessory for ClassicSeries 12-gal. waste receptacle shall have a molded plastic sleeve with a 20-gauge (.91mm) stainless steel, U-shaped support strap, hemmed for safety; riveted construction. LinerMate facilitates installation and removal of disposable liners without unsightly liner overhang. LinerMate shall rest inside of waste receptacle. LinerMate fits most other manufacturers' similar 12-gal. waste receptacles with the following minimum dimensions: 22-3/8" H x 14-13/16" W x 6-7/8" D ( $570 \times 375 \times 175$ mm).