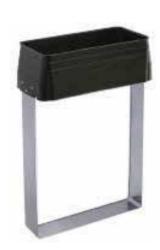

#### **MATERIALS:**

**LinerMate Accessory** — Molded plastic sleeve and U-shaped, 18-8, type-304, 20-gauge (.91mm) stainless steel support strap hemmed for safety; riveted construction. Rests inside of waste receptacle area, removable for servicing. Fits Bobrick and most other manufacturers' comparable 12-gal. capacity receptacles.

### **OPERATION:**

To insert disposable can liner, lift LinerMate up and forward from waste receptacle and rest over front edge with the bottom notches of LinerMate sleeve engaged on top front edge of receptacle. Place disposable liner inside LinerMate and fold trash liner over LinerMate sleeve. Tie a knot in the corner of the can liner, then place LinerMate with disposable liner back into receptacle. To empty, gather disposable liner from LinerMate sleeve and lift bag up.