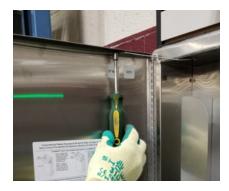

### HARDWARE PROVIDED IN KIT • Hinge Pin 43944-15

 Remove the hex nut connecting the metal cord (door check) from the cabinet to the door. This can be done using a 5/16" nut driver or 5/16" socket wrench.