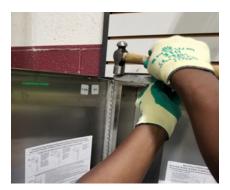

Tooling file (recommended)

 Ensure the newly installed pin is not protruding from the hinge. A hammer or mallet can be used with a file to ensure the hinge is flush.

3a. Align the new door with the cabinet and insert the new hinge pin from the top of the cabinet.