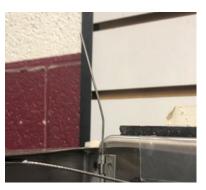

Push out the hinge

pin connecting the

defective door and

the cabinet using

the new hinge pin

aid. Pliers may be used to assist with pulling the hinge pin

43944-15 as an

out.

2

3b. When the pin is approximately <sup>3</sup>/<sub>4</sub> of the way into the hinge, make a slight bend to prevent the hinge pin from slipping out. Please refer to the <u>video</u> for an example.

Pliers (optional)