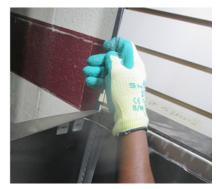

 Reattach the metal chord (door check) by installing the hex nut that was removed in Step 1.