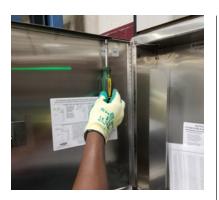

### HARDWARE PROVIDED IN KIT • Hinge Pin 43944-15

 Remove the hex nut connecting the metal cord (door check) from the cabinet to the door. This can be done using a 5/16" nut driver or 5/16" socket wrench.