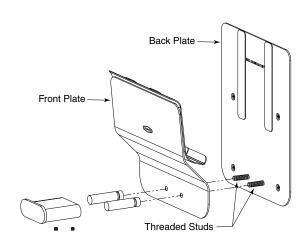

## INSTRUCTIONS FOR INSTALLATION Bobrick KLUTCH B-635 MOBILE DEVICE HOLDER

 Removing set screws located at the bottom of the hook assembly using Allen wrench (not provided).

 Remove Front-Plate from Back-Plate by pulling the Front-Plate off the threaded studs.

2. Loosen hook.

3. Remove threaded posts by hand.

5. Mount unit against the wall at screw hole locations and secure the item by using #8 sheet metal mounting screws (not furnished), length of screw depends on wall-depth (partition-wall to masonry).