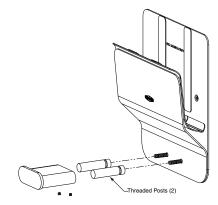

2. Loosen hook.

3. Remove threaded posts by hand.

5. Mount unit against the wall at screw hole locations and secure the item by using #8 sheet metal mounting screws (not furnished), length of screw depends on wall-depth (partition-wall to masonry).