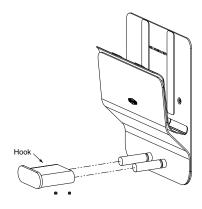

2. Loosen hook.

3. Remove threaded posts by hand.

5. Mount unit against the wall at screw hole locations and secure the item by using #8 sheet metal mounting screws (not furnished), length of screw depends on wall-depth (partition-wall to masonry).