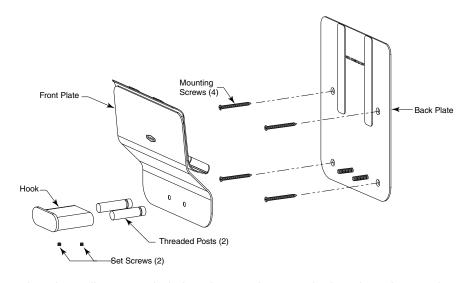

## INSTRUCTIONS FOR INSTALLATION Bobrick KLUTCH B-635 MOBILE DEVICE HOLDER

 Removing set screws located at the bottom of the hook assembly using Allen wrench (not provided).

 Remove Front-Plate from Back-Plate by pulling the Front-Plate off the threaded studs.

2. Loosen hook.

3. Remove threaded posts by hand.

5. Mount unit against the wall at screw hole locations and secure the item by using #8 sheet metal mounting screws (not furnished), length of screw depends on wall-depth (partition-wall to masonry).

Finalize installation and replace the front-plate, threaded posts and hook (including set screws) by proceeding back in reverse direction from 4. to 1.