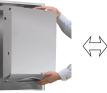

## Bobrick interchangeable towel and waste modules...

...facilitate change-over from folded to economical universal roll towels and waste receptacle capacities.

3944-52 folded towel dispenser module.

Note: Modular waste receptacles: 12-gal. 367-60; 18-gal. 368-60.