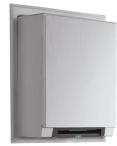

AutoRoll Dispenser Series 
See the light.

Eliminate the hodge-podge of brushed steel and plastic replacement dispensers with AutoRoll's integrated design and stainless finish.

B-2974 Surface-Mounted

B-29744 Semi-Recessed