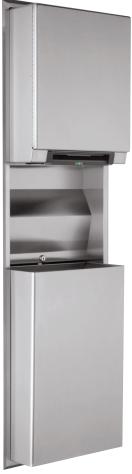

B-3974 Recessed Towel/Waste

3974-250 Interchangeable Module

## Bobrick interchangeable towel and waste modules...

...facilitate change-over from folded to economical universal roll towels and waste receptacle capacities.

3944-52 folded towel dispenser module.

Note: Modular waste receptacles: 12-gal. 367-60; 18-gal. 368-60.