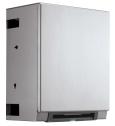

AutoRoll Dispenser Series 
See the light.



Eliminate the hodge-podge of brushed steel and plastic replacement dispensers with AutoRoll's integrated design and stainless finish.





B-2974 Surface-Mounted



B-29744 Semi-Recessed



B-3974 Recessed Towel/Waste

3974-250 Interchangeable Module

## New color indicator lights:

- Green: Ready to dispense
- Red: Contact maintenance
- Orange: Low batteries\*

\*3974-57 AC adapter eliminates battery requirement. Patent pending.

## Features and benefits:

- Converting from folded towels to roll towels saves 30%
- Open-market universal purchasing provides freedom from locked-in contract prices
- Adjustable lengths and stub roll utilization for zero waste
- Sustainable type 304 satinfinish, 50%-75% recycled post-industrial stainless steel
- Durable fabrication, hygienic operation, ADA-compliant

## Bobrick interchangeable towel and waste modules...

...facilitate change-over from folded to economical universal roll towels and waste receptacle capacities.





3944-52 folded