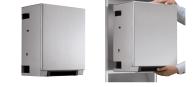

## Bobrick interchangeable towel and waste modules...

...facilitate change-over from folded to economical universal roll towels and waste receptacle capacities.

3944-52 folded towel dispenser module.

Note: Modular waste receptacles: 12-gal. 367-60; 18-gal. 368-60.