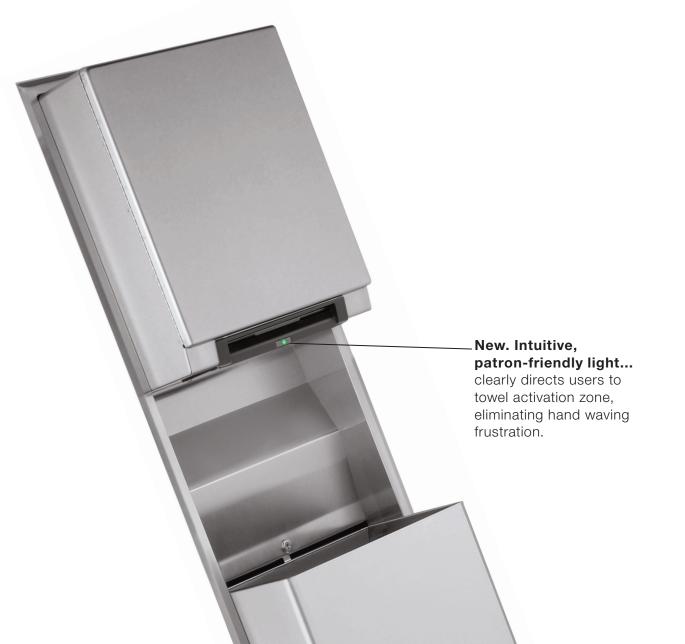

## New color indicator lights:

- Green: Ready to dispense
- Red: Contact maintenance
- Orange: Low batteries\*

\*3974-57 AC adapter eliminates battery requirement. Patent pending.

3974-250 automatic dispenser module.