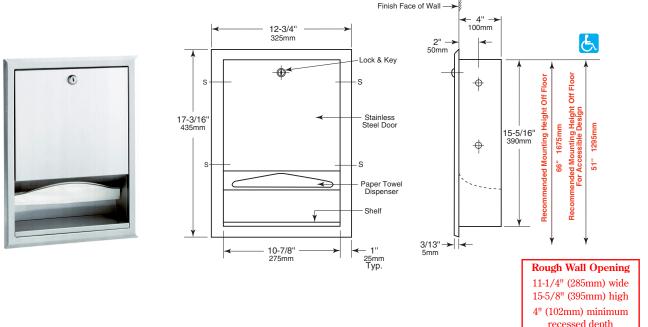

### INSTALLATION

Provide framed rough wall opening 11-1/4" wide x 15-5/8" high ( $285 \times 395$ mm). Minimum recessed depth required to finish face of wall is 4" (102mm). Allow clearance for construction features that may protrude into rough wall opening from opposite wall. Coordinate with mechanical engineer to avoid pipes, vents, and conduits in wall. Mount unit in wall opening with shims between framing and cabinet at all points indicated by an S, then secure unit with  $8 \times 1-1/4$ " (32mm) sheet-metal screws (not furnished by manufacturer).