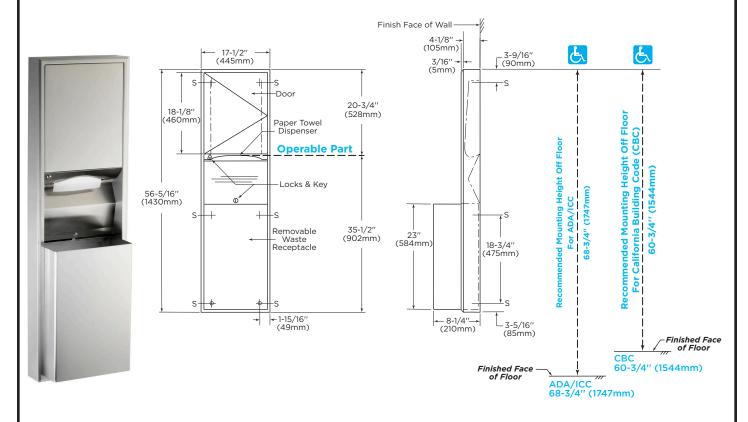

## ADA/CBC Installation Guidance

\*Operable Part: Top of paper towel dispenser opening

Maximum mounting height of Operable Part:

ADA/ICC: 48" above finished floor (AFF) CBC: 40" above finished floor (AFF)

\*For more information regarding operable parts, please refer to Bobrick Planning Guide for Accessible Restrooms, page 9.

#### **INSTALLATION:**

Mount unit on wall with six #8 x 1-1/4" (4.2 x 32mm) sheet-metal screws at points indicated by an S. For plaster or dry wall construction, provide concealed backing to comply with local building codes, then secure unit with sheet-metal screws. For other wall surfaces, provide fiber plugs or expansion shields for use with sheet-metal screws, or provide 1/8" (3mm) toggle bolts or expansion bolts. If unit projects above top of wainscot, provide aluminum channel or other filler to eliminate gap between skirt and finish face of wall.