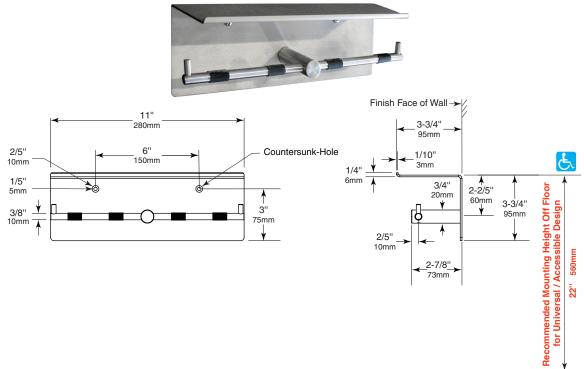

# SURFACE-MOUNTED TOILET TISSUE DISPENSER AND UTILITY SHELF

**B-540** 

## **MATERIALS:**

Shelf / Wall Plate — 18-8, Type-304, 14-gauge (2.5mm) stainless steel with satin finish. 1/4" (6mm) upward return edge at the front. Post — 18-8, Type-304, 3/4" (19mm) diameter, solid stainless steel rod. Post is securely welded to the Wall Plate.

**Dispenser Bar** — 18-8, Type-304, 3/8" (9.5mm) diameter, solid stainless steel rod. Secured to Post with a concealed set screw.

Retaining Pins (2) — 18-8, Type-304, 1/4" (6.4mm) diameter, solid stainless steel rod press fit and secured into Dispenser Bar.

### **SPECIFICATION:**

Surface-mounted toilet tissue dispenser and utility shelf shall be Type-304, 14 gauge stainless steel with satin finish. Shelf shall have 1/4" (6mm) upward return front edge. Toilet Tissue Dispenser shall have 3/4" (19mm) diameter Post. Dispenser bar shall be 3/8" (9.5mm) diameter, secured to Post with a concealed set screw. Retaining pin shall be 1/4" (6.4mm) diameter and pressed into Dispenser bar. Wall Plate equipped with two screw holes for attachment. Post and Wall Plate are to be securely welded as one piece. Dispenser Bar shall hold standard-core toilet tissue rolls up to 5-1/2" (140mm) diameter (1800 sheets).