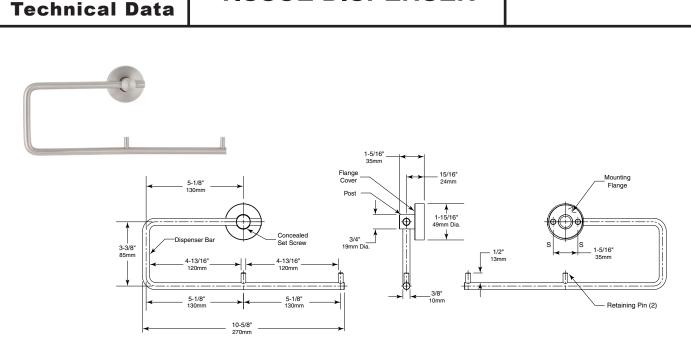

## MATERIAL:

**Post** — 18-8, Type-304, 19mm (3/4") diameter, solid stainless steel rod. Post and Concealed Mounting Threaded Flange are machined as one piece.

**Dispenser Bar** — 18-8, Type-304, 9.5mm (3/8") diameter, solid stainless steel rod. Secured to Post with a concealed set screw allowing for right or left handed assembly.

**Retaining Pins (2)** — 18-8, Type-304, 6.4mm (1/4") diameter, solid stainless steel rod press fit and secured into Dispenser Bar.

**Concealed Mounting Threaded Flange** — 18-8, Type-304, 5.6mm (7/32") thick, stainless steel plate with thread on outside edge for fastening cover. 46mm (1-13/16") outside diameter with two holes for attachment to wall.

**Threaded Flange Cover** — 18-8, Type-304, 1.4mm (17-gauge), machined stainless steel. 49mm (1-15/16") diameter 13mm (1/2") deep. Cover fastens over mounting flange to conceal mounting screws.