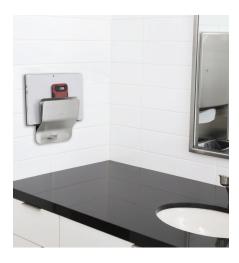

## B-635 Klutch Keeps mobile devices safe and secure

Throughout the restroom: Convenience and care at any area.

Next to sinks: No more worrying about setting electronics on a wet counter.

Inside cubicles: Tablets and pads have a secure place to rest.

Bobrick's new B-635 Klutch offers a modern, unique and practical solution for storing mobile devices within the cubicle or washroom environment

- Sleek, compact design "klutches" mobile devices for safety and fits with any decor
- Easy installation makes it suitable for toilet compartments, common spaces or private areas where storage is desired
- Integrated bag hook holds up to 300 lbs and can accommodate multiple items
- ADA-compliant with no grasping or twisting to use
- Three year warranty