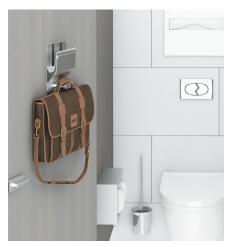

## B-635 Klutch Keeps mobile devices safe and secure

Throughout the restroom: Convenience and care at any area.

Next to sinks: No more worrying about setting electronics on a wet counter.

Inside cubicles: Tablets and pads have a secure place to rest.

Bobrick's new B-635 Klutch offers a modern, unique and practical solution for storing mobile devices within the cubicle or washroom environment

- Sleek, compact design "klutches" mobile devices for safety and fits with any decor
- Easy installation makes it suitable for toilet compartments, common spaces or private areas where storage is desired
- Integrated bag hook holds up to 300 lbs and can accommodate multiple items
- ADA-compliant with no grasping or twisting to use
- Three year warranty