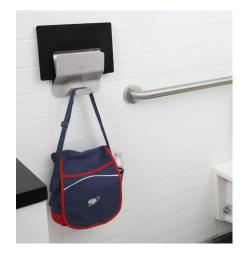

## B-635 Klutch Keeps mobile devices safe and secure

Throughout the restroom: Convenience and care at any area.

Next to sinks: No more worrying about setting electronics on a wet counter.

Inside cubicles: Tablets and pads have a secure place to rest.

Bobrick's new B-635 Klutch offers a modern, unique and practical solution for storing mobile devices within the cubicle or washroom environment

- Sleek, compact design "klutches" mobile devices for safety and fits with any decor
- Easy installation makes it suitable for toilet compartments, common spaces or private areas where storage is desired
- Integrated bag hook holds up to 300 lbs and can accommodate multiple items
- ADA-compliant with no grasping or twisting to use
- Three year warranty