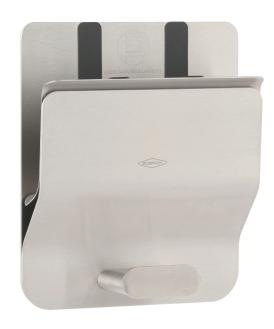

## B-635 Klutch

## Mobile Device Holder

**Award winning product:** 

## B-635 Klutch Keeps mobile devices safe and secure

Throughout the restroom: Convenience and care at any area.

Next to sinks: No more worrying about setting electronics on a wet counter.

Inside cubicles: Tablets and pads have a secure place to rest.

Bobrick's new B-635 Klutch offers a modern, unique and practical solution for storing mobile devices within the cubicle or washroom environment

- Sleek, compact design "klutches" mobile devices for safety and fits with any decor
- Easy installation makes it suitable for toilet compartments, common spaces or private areas where storage is desired
- Integrated bag hook holds up to 300 lbs and can accommodate multiple items
- ADA-compliant with no grasping or twisting to use
- Three year warranty