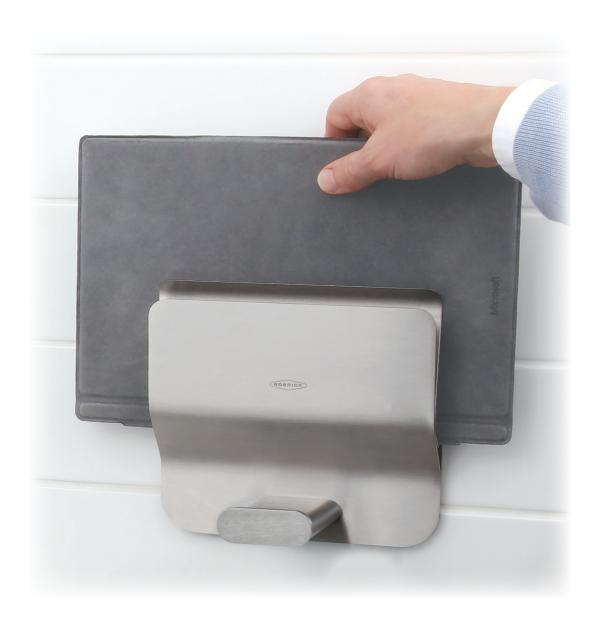

## B-635 Klutch Keeps mobile devices safe and secure

Throughout the restroom: Convenience and care at any area.

Next to sinks: No more worrying about setting electronics on a wet counter.

Inside cubicles: Tablets and pads have a secure place to rest.

Bobrick's new B-635 Klutch offers a modern, unique and practical solution for storing mobile devices within the cubicle or washroom environment

- Sleek, compact design "klutches" mobile devices for safety and fits with any decor
- Easy installation makes it suitable for toilet compartments, common spaces or private areas where storage is desired
- Integrated bag hook holds up to 300 lbs and can accommodate multiple items
- ADA-compliant with no grasping or twisting to use
- Three year warranty