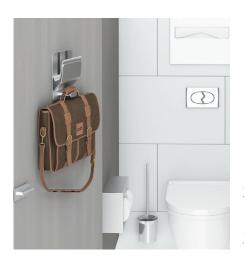

- Sleek, compact design "klutches" mobile devices for safety and fits with any decor
- Easy installation makes it suitable for toilet compartments, common spaces or private areas where storage is desired
- Integrated bag hook holds up to 136 kg and can accommodate multiple items
- Accessibility compliant with no grasping or twisting to use
- Three year warranty

Next to sinks: No more worrying about setting electronics on a wet counter.

Scan here to see it in action!

Inside cubicles: Tablets and pads have a secure place to rest.