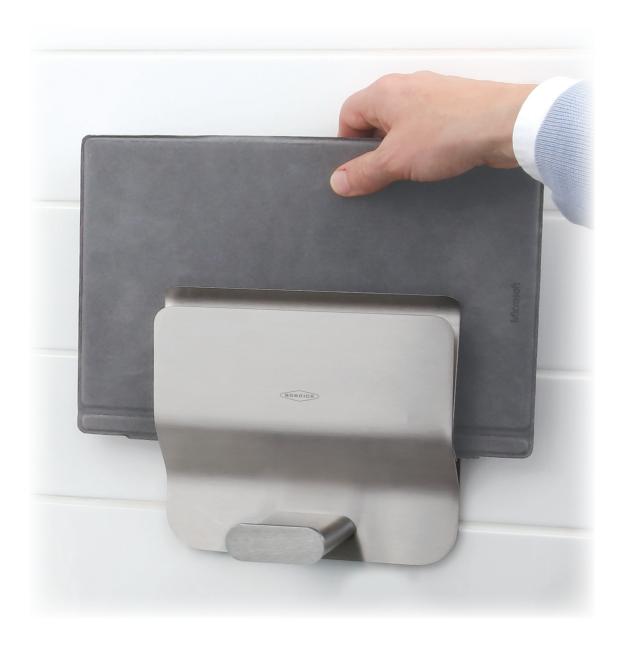

## B-635 Klutch Keeps mobile devices safe and secure

Throughout the restroom: Convenience and care at any area.

Bobrick's new B-635 Klutch offers a modern, unique and practical solution for storing mobile devices within the cubicle or washroom environment

- Sleek, compact design "klutches" mobile devices for safety and fits with any decor
- Easy installation makes it suitable for toilet compartments, common spaces or private areas where storage is desired
- Integrated bag hook holds up to 136 kg and can accommodate multiple items
- Accessibility compliant with no grasping or twisting to use
- Three year warranty