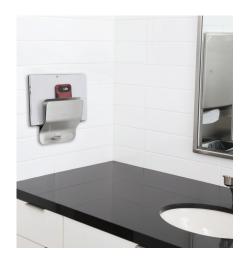

Next to sinks: No more worrying about setting electronics on a wet counter.

Scan here to see it in action!

Inside cubicles: Tablets and pads have a secure place to rest.