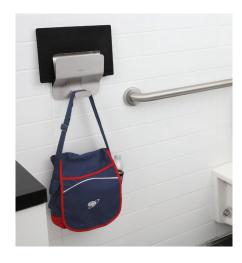

- Sleek, compact design "klutches" mobile devices for safety and fits with any decor
- Easy installation makes it suitable for toilet compartments, common spaces or private areas where storage is desired
- Integrated bag hook holds up to 136 kg and can accommodate multiple items
- Accessibility compliant with no grasping or twisting to use
- Three year warranty

Next to sinks: No more worrying about setting electronics on a wet counter.

Scan here to see it in action!

Inside cubicles: Tablets and pads have a secure place to rest.