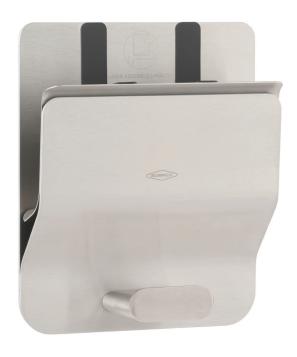

## B-635 Klutch Keeps mobile devices safe and secure

Throughout the restroom: Convenience and care at any area.

Bobrick's new B-635 Klutch offers a modern, unique and practical solution for storing mobile devices within the cubicle or washroom environment

- Sleek, compact design "klutches" mobile devices for safety and fits with any decor
- Easy installation makes it suitable for toilet compartments, common spaces or private areas where storage is desired
- Integrated bag hook holds up to 136 kg and can accommodate multiple items
- Accessibility compliant with no grasping or twisting to use
- Three year warranty