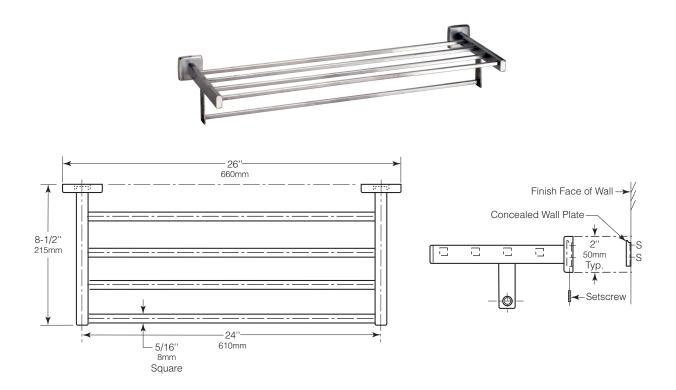

## **MATERIALS:**

Flanges and Support Arms (2) — 18-8, Type-304, 22-gauge (0.8mm) stainless steel. Each flange has concealed, 16-gauge (1.6mm) stainless steel mounting bracket. All-welded construction. Secured to wall plates with stainless steel setscrews.

Concealed Wall Plates (2) — 18-8, Type-304, 16-gauge (1.6mm) stainless steel.

Shelf and Towel Bar — 18-8, Type-304, heavy-gauge stainless steel. Seamless, 5/16" (8mm) square tubing.

## **INSTALLATION:**

To remove concealed wall plates from back of flanges and mounting brackets, loosen setscrews. Mount each wall plate so prongs are at top; secure with two  $\#8 \times 1-1/2$ " (4.2 x 38mm) sheet-metal screws (not furnished) at points indicated by an *S*. Engage mounting brackets onto prongs of wall plates, then secure into position by tightening setscrews at bottom of flanges.

Note: Center-to-center of concealed wall plates must be within 1/16" (1.6mm) of the bar length dimension.

For plaster or dry wall construction, provide concealed backing to comply with local building codes, then secure unit with sheet-metal screws (not furnished). For other wall surfaces, provide fiber plugs or expansion shields for use with sheet-metal screws, or provide 1/8" (3mm) toggle bolts or expansion bolts.

## **SPECIFICATION:**

Surface-mounted towel shelf with towel bar shall be Type-304 stainless steel with bright polished finish. Flanges and support arms shall be 22 gauge (0.8mm) and equipped with concealed, 16-gauge (1.6mm) mounting brackets that are secured to concealed, 16-gauge (1.6mm) wall plates with stainless steel setscrews. Shelf and towel bar shall be seamless, 5/16" (8mm) square tubing.