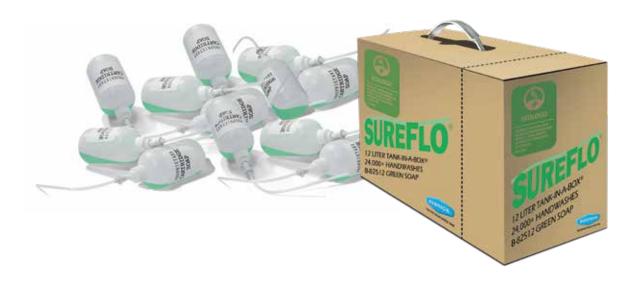

#### **REDUCES SERVICING TIME BY 80%**

- One carton of SureFlo soap provides 24,000 dispenses between changeovers, compared to standard systems that last 2,000 or less dispenses per standard 800ml cartridge.
- Convenient front-access locking cabinet allows for simple one-minute servicing.
- Eliminates the need to remove ADA panels for constant changeovers.

### BEING GREEN AND SEEING GREEN

- One SureFlo carton of soap equals 15-30 cartridges of soap.
- Built-in reservoir and unique tank-in-a-box packaging eliminate soap waste.