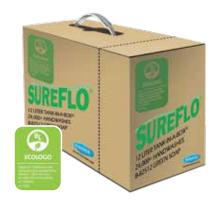

es the need to remove ADA panels for constant changeovers.





### BEING GREEN AND SEEING GREEN

- One SureFlo carton of soap equals 15-30 cartridges of soap.
- Built-in reservoir and unique tank-in-a-box packaging eliminate soap waste.



#### SECURE CONTAINMENT ENSURES HYGIENE

Locking heavy-gauge type 304 stainless steel cabinet prevents contamination.



# SureFlo System is easy to specify, order and install with foam or liquid soap.

### How to Specify/Order FOAM System

- B-830 Cabinet
- 833-359 Dispenser with 4" Spout (one per sink)
  Or
- 833-372 Dispenser with 6" Spout (one per sink)

### How to Specify/Order LIQUID System

- B-830 Cabinet
- 830-341 Connector Kits (one per sink)
- 830-359 Dispenser with 4" Spout (one per sink) Or
- 830-372 Dispenser with 6" Spout (one per sink)



## 12-liter Foam Soap:

**#B-82512** Ecologo Green Foam Soap



#### 12-liter Liquid Soap:

**#B-81212** Pink Lotion Soap

### **Installation Tips:**

- Standard 1" hole for each dispenser.
- All hardware provided.
- Easy-to-follow installation instructions included.
- Lifetime warranty with use of Bobrick SureFlo soap.





For more information on the products in this brochure and other Bobrick Accessories and Partitions, as well as helpful cost and payback calculators for our soap and towel dispensers please go to <a href="https://www.bobrick.com">www.bobrick.com</a>.

# **Contact for Ordering and Service:**



**Customer Service:** 818-982-9600 **Email:** customerservice@bobrick.com