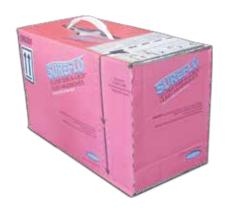

### BEING GREEN AND SEEING GREEN

- One SureFlo carton of soap equals 15-30 cartridges of soap.
- Built-in reservoir and unique tank-in-a-box packaging eliminate soap waste.



#### SECURE CONTAINMENT ENSURES HYGIENE

Locking heavy-gauge type 304 stainless steel cabinet prevents contamination.



# SureFlo System is easy to specify, order and install with foam or liquid soap.

### How to Specify/Order FOAM System

- B-830 Cabinet
- 833-359 Dispenser with 4" Spout (one per sink)
  Or
- 833-372 Dispenser with 6" Spout (one per sink)

### How to Specify/Order LIQUID System

- B-830 Cabinet
- 830-341 Connector Kits (one per sink)
- 830-359 Dispenser with 4" Spout (one per sink) Or
- 830-372 Dispenser with 6" Spout (one per sink)



## 12-liter Foam Soap:

**#B-82512** Ecologo Green Foam Soap



#### 12-liter Liquid Soap:

**#B-81212** Pink Lotion Soap

### **Installation Tips:**

- Standard 1" hole for each dispenser.
- All hardware provided.
- Easy-to-follow installation instructions included.
- Lifetime warranty with use of Bobrick SureFlo soap.





For more information on the products in this brochure and other Bobrick Accessories and Partitions, as well as helpful cost and payback calculators for our soap and towel dispensers please go to <a href="https://www.bobrick.com">www.bobrick.com</a>.

# **Contact for Ordering and Service:**



**Customer Service:** 818-982-9600 **Email:** customerservice@bobrick.com