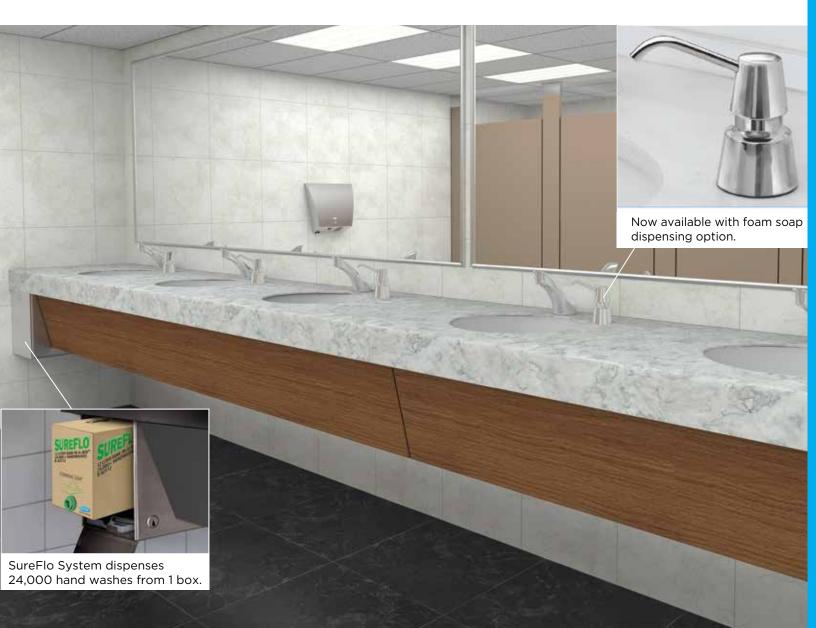

# B-830 SureFlo® Tank-In-A-Box Soap System for Busy Restrooms.

# Unique SureFlo System now dispenses foam or liquid soap for unsurpassed labor savings and sustainability.

#### IDEALLY DESIGNED FOR HIGH TRAFFIC RESTROOMS

- Connects up to five B-823 or B-822 dispensers from one cabinet.
- Low soap level indicator virtually eliminates out-of-soap problems.

#### **REDUCES SERVICING TIME BY 80%**

- One carton of SureFlo soap provides 24,000 dispenses between changeovers, compared to standard systems that last 2,000 or less dispenses per standard 800ml cartridge.
- Convenient front-access locking cabinet allows for simple one-minute servicing.
- Eliminates the need to remove ADA panels for constant changeovers.