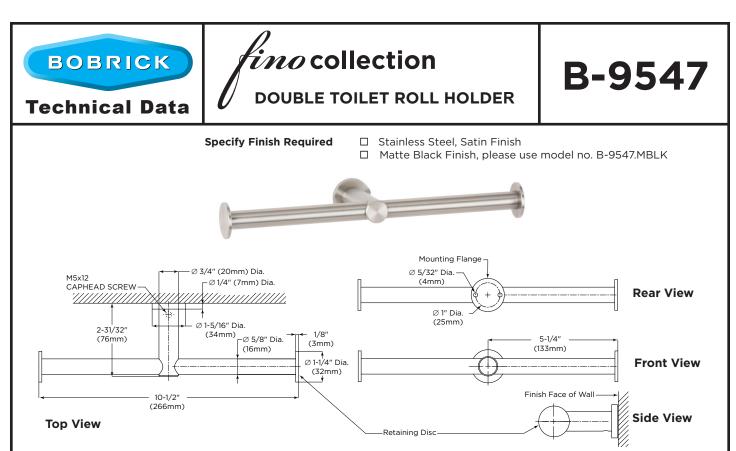

## MATERIAL:

**Post** — Type 303, 3/4" (20mm) diameter machined stainless steel bar with satin finish, fastened to the Mounting Flange with a set screw by securing the Flange Cover.

**Dispenser Bar** — Type 303, 5/8" (16mm) diameter machined stainless steel bar with satin finish, permanently connected to the post.

**Retaining Discs** — Type 303, 1-1/4" (32mm) diameter, 1/8" (3mm) thick stainless steel disc, permanently attached to the Dispenser Bar.

**Concealed Mounting Flange** — Type 303, 1-5/16" (34mm) diameter, 5/32" (4mm) thick stainless steel with satin finish with two holes for attachment to wall.

**Flange Cover** — Type 303, 1-5/16" (34mm) diameter, 1/16" (2mm) thick stainless steel with satin finish, secured to Mounting Flange by the Post to conceal mounting screws.

**5-Year Limited Warranty** — In addition to Bobrick's one-year guarantee, Bobrick extends a limited 5-year warranty from the date of purchase on all parts for model B-9547. This warranty is limited to the repair or exchange of defective parts at the option of Bobrick and is only extended to the original owner of the installed unit against defects in factory workmanship or material under normal use and service.

## SPECIFICATION:

Double Toilet Roll Holder shall be type 303 machined stainless steel in satin finish or matte black, as specified. Double Toilet Tissue Dispenser shall have 3/4" (20mm) diameter machined post with integrated 5/8" (16mm) diameter machined Dispenser Bar. Retaining Discs shall be type 303, 1-1/4" (32mm) diameter, 1/8" (3mm) thick stainless steel with satin finish or matte black, as specified permanently connected to Dispenser Bar. Concealed mounting flange shall be 5/32" (4mm) thick threaded solid stainless steel plate, 1-5/16" (34mm) diameter and equipped with two screw holes for attachment. Threaded solid flange cover shall be 1/16" (2mm) thick stainless steel in satin finish or matte black, as specified, 1-5/16" (34mm) diameter. Set screw shall fasten the post to the flange and secures the flange cover.