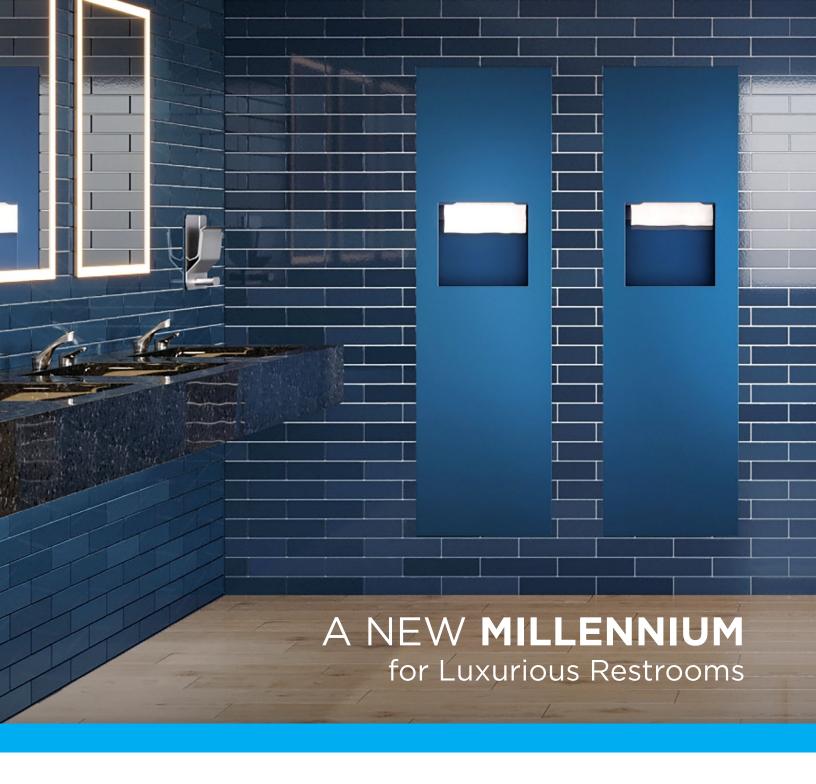

Resilient, color-through stainless steel reveals glamorous possibilities.

With Bobrick LIC accessories, the color and finish are integral to the material, allowing designers to realize luxurious concepts, without risk of delamination or degradation.

## THE DESIGN & PERFORMANCE **YOU EXPECT**

Combine a range of colors and unique textural finishes with the familiar look, durability and reliable performance of Bobrick TrimLineSeries<sup>™</sup> accessories, from combination units to paper towel dispensers and more. Select Bobrick mirror frames and ClassicSeries® accessories also are available with LIC colors and textures.