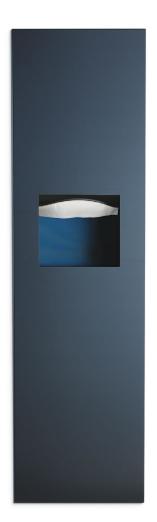

### **RESILIENT COLOR, INSIDE-OUT**

Light Interference Color (LIC) is an electrochemical process that thickens the chromium oxide in stainless steel. This clear layer acts like a prism, refracting light and creating different colors.

With Bobrick LIC accessories, the color and finish are integral to the material, allowing designers to realize luxurious concepts, without risk of delamination or degradation.