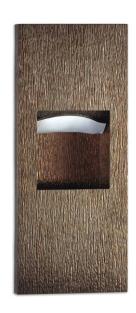

### **RESILIENT COLOR, INSIDE-OUT**

Light Interference Color (LIC) is an electrochemical process that thickens the chromium oxide in stainless steel. This clear layer acts like a prism, refracting light and creating different colors.

With Bobrick LIC accessories, the color and finish are integral to the material, allowing designers to realize luxurious concepts, without risk of delamination or degradation.

## THE DESIGN & PERFORMANCE **YOU EXPECT**

Combine a range of colors and unique textural finishes with the familiar look, durability and reliable performance of Bobrick TrimLineSeries<sup>™</sup> accessories, from combination units to paper towel dispensers and more. Select Bobrick mirror frames and ClassicSeries® accessories also are available with LIC colors and textures.