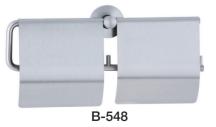

Produced in satin-finish 304 stainless steel and designed to be vandal-resistant, these attractive pieces will maintain their beauty for years to come.

Beveled edges for design distinction

Continuity of diameter dimensions

B-549

B-540

B-546