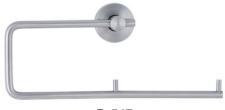

## CUBICLE COLLECTION. COORDINATED ELEGANCE.



## Inspired by European aesthetics. Made to Bobrick standards.

This suite of products adds convenience and style to any restroom or toilet cubicle.

Featuring contemporary styling, the models share common elements like threaded escutcheons and post diameters to enhance their coordination.

Produced in satin-finish 304 stainless steel and designed to be vandal-resistant, these attractive pieces will maintain their beauty for years to come.



Beveled edges for design distinction





Continuity of diameter dimensions



Also available with bright-polished finish. Consult web site for model numbers and additional information.





Browse our full selection of stainless steel washroom accessories at **Bobrick.com** 

FORM NO. CCSS NOV 2019 OM © BOBRICK WASHROOM EQUIPMENT, INC.



B-549



B-540



B-546