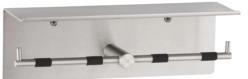

Produced in satin-finish 304 stainless steel and designed to be vandal-resistant, these attractive pieces will maintain their beauty for years to come.

Beveled edges for design distinction

Continuity of diameter dimensions

B-549

B-540

B-546