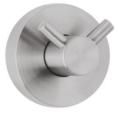

ELEGANCE.



## Inspired by European aesthetics. Made to Bobrick standards.

This suite of products adds convenience and style to any restroom or toilet cubicle.

Featuring contemporary styling, the models share common elements like threaded escutcheons and post diameters to enhance their coordination.

Produced in satin-finish 304 stainless steel and designed to be vandal-resistant, these attractive pieces will maintain their beauty for years to come.



Beveled edges for design distinction





Continuity of diameter dimensions



Also available with bright-polished finish. Consult web site for model numbers and additional information.





Browse our full selection of stainless steel washroom accessories at **Bobrick.com** 

FORM NO. CCSS NOV 2019 OM © BOBRICK WASHROOM EQUIPMENT, INC.



B-549



B-540



B-546