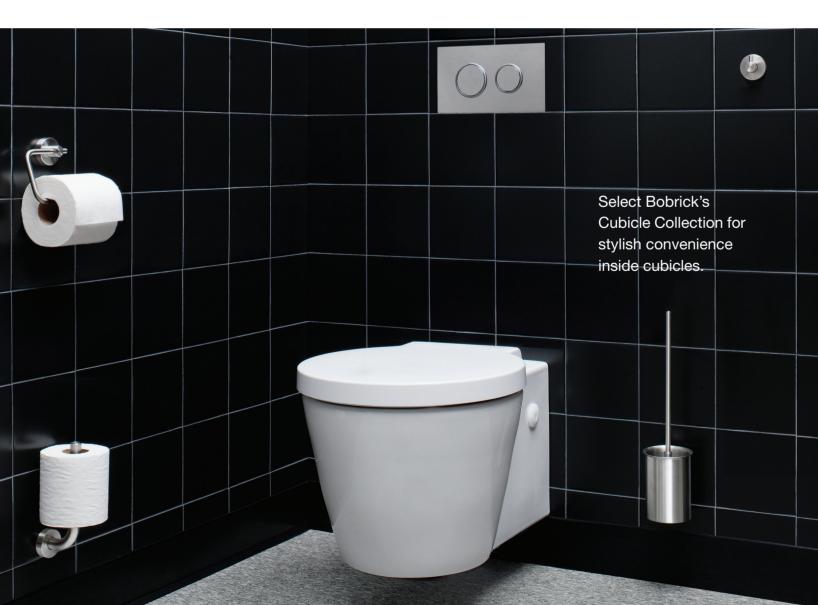

## CUBICLE COLLECTION. COORDINATED ELEGANCE.

## Inspired by European aesthetics. Made to Bobrick standards.

This suite of products adds convenience and style to any restroom or toilet cubicle.

Featuring contemporary styling, the models share common elements like threaded escutcheons and post diameters to enhance their coordination.