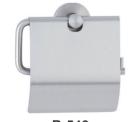

Produced in satin-finish 304 stainless steel and designed to be vandal-resistant, these attractive pieces will maintain their beauty for years to come.

Beveled edges for design distinction

Continuity of diameter dimensions

B-549

B-540

B-546