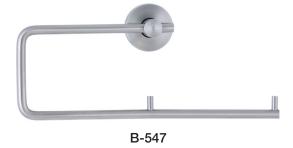

| Model      | Description                              |
|------------|------------------------------------------|
| B-541      | Spare Toilet Roll Holder                 |
| B-542      | Coat Hook                                |
| B-543      | Toilet Tissue Dispenser                  |
| B-544      | Toilet Brush Holder                      |
| B-545x18   | Towel Bar, 457 mm                        |
| B-545x24   | Towel Bar, 610 mm                        |
| New Models |                                          |
| B-546      | Toilet Tissue Dispenser with Hood        |
| B-547      | Double Toilet Tissue Dispenser           |
| B-548      | Double Toilet Tissue Dispenser with Hood |
| B-549      | Double Coat Hook                         |