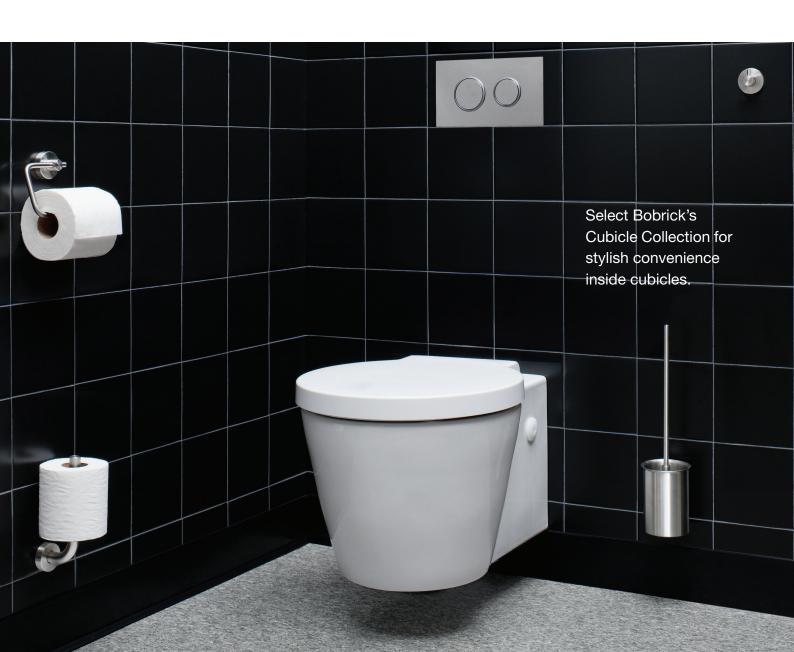

## CUBICLE COLLECTION. COORDINATED ELEGANCE.

## Inspired by European aesthetics. Made to Bobrick standards.

This suite of products adds convenience and style to any restroom or toilet cubicle.

Featuring contemporary styling, the models share common elements like threaded escutcheons and post diameters to enhance their coordination.

Produced in satin-finish 304 stainless steel and designed to be vandal-resistant, these attractive pieces will maintain their beauty for years to come.

Lustrous satin finish

Continuity of diameter dimensions