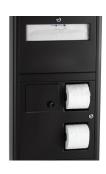

## MATTE BLACK ACCESSORIES FOR INSIDE THE CUBICLE

SANITARY NAPKIN DISPOSALS

B-35139.MBLK Surface-Mounted

B-3513.MBLK Recessed

GRAB BARS

150C.MBLK 38mm Diameter

**TOILET TISSUE DISPENSERS** 

B-3588.MBLK Surface-Mounted

B-35883.MBLK Recessed

**TOILET SEAT-COVER DISPENSERS** 

**B-221.MBLK** Surface-mounted

**TOILET COMPARTMENT ACCESSORIES** 

B-3091.MBLK Recessed

**B-3579.MBLK** Surface-Mounted

AND MORE...

Scan here to complete your washroom with the **full line of Matte Black Accessories** for inside the cubicle.