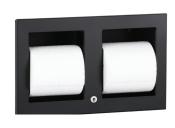

B-35883.MBLK Recessed

**TOILET SEAT-COVER DISPENSERS** 

**B-221.MBLK** Surface-mounted

**TOILET COMPARTMENT ACCESSORIES** 

B-3091.MBLK Recessed

**B-3579.MBLK** Surface-Mounted

AND MORE...

Scan here to complete your washroom with the **full line of Matte Black Accessories** for inside the cubicle.