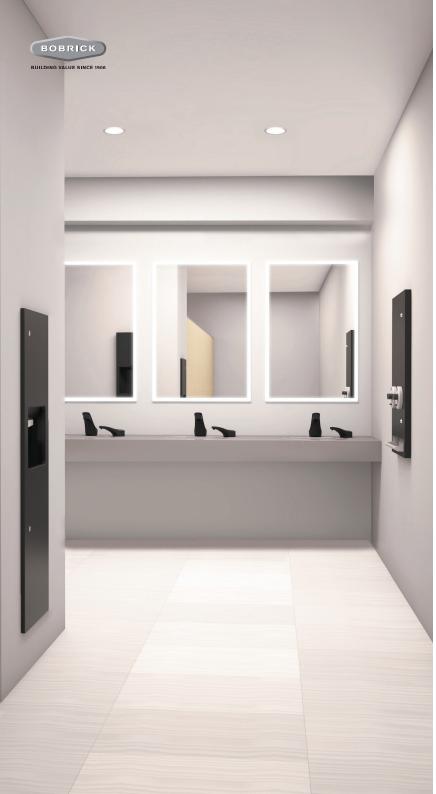

## MATTE BLACK ACCESSORIES FOR OUTSIDE THE CUBICLE

SOAP DISPENSERS & FAUCETS

**B-852**Counter-Mounted Automatic Soap Dispenser, Liquid

**B-2012.MBLK** Automatic Wall-Mounted Soap Dispenser

**MIRRORS** 

B-290.MBLK Welded-Frame

COMBINATION TOWEL & WASTE UNITS

B-38034.MBLK Recessed

HAND DRYERS

B-3725.MBLK Recessed

PAPER TOWEL DISPENSERS

B-35903.MBLK Recessed

WASTE RECEPTACLES

**B-35633.MBLK** Recessed

MOBILE DEVICE HOLDER

B-635.MBLK Klutch

**BABY CHANGING STATIONS** 

KB310-SSRE-MBLK Recessed

AND MORE...

Scan here to complete your washroom with the **full line of Matte Black Accessories** for outside the cubicle.