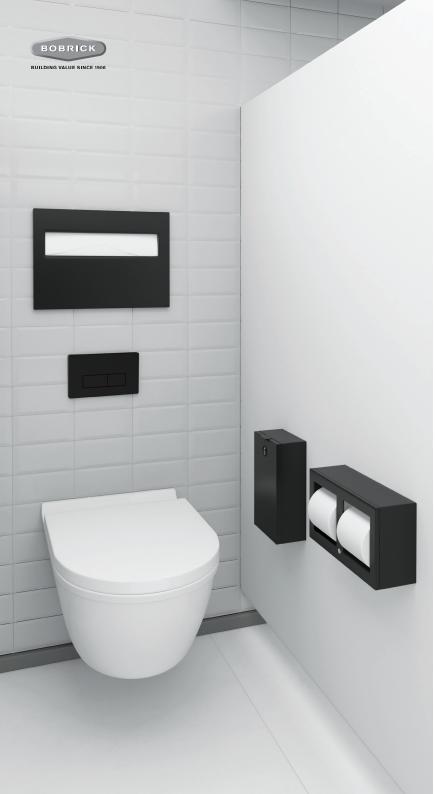

## MATTE BLACK ACCESSORIES FOR INSIDE THE CUBICLE

SANITARY NAPKIN DISPOSALS

B-35139.MBLK Surface-Mounted

B-3513.MBLK Recessed

GRAB BARS

150C.MBLK 38mm Diameter

**TOILET TISSUE DISPENSERS** 

B-3588.MBLK Surface-Mounted

B-35883.MBLK Recessed

**TOILET SEAT-COVER DISPENSERS** 

**B-221.MBLK** Surface-mounted

**TOILET COMPARTMENT ACCESSORIES** 

B-3091.MBLK Recessed

**B-3579.MBLK** Surface-Mounted

AND MORE...

Scan here to complete your washroom with the **full line of Matte Black Accessories** for inside the cubicle.