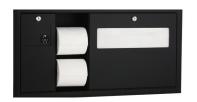

B-35883.MBLK Recessed

**TOILET SEAT-COVER DISPENSERS** 

**B-221.MBLK** Surface-mounted

**TOILET COMPARTMENT ACCESSORIES** 

B-3091.MBLK Recessed

**B-3579.MBLK** Surface-Mounted

AND MORE...

Scan here to complete your washroom with the **full line of Matte Black Accessories** for inside the cubicle.