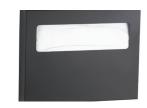

B-35883.MBLK Recessed

**TOILET SEAT-COVER DISPENSERS** 

**B-221.MBLK** Surface-mounted

**TOILET COMPARTMENT ACCESSORIES** 

B-3091.MBLK Recessed

**B-3579.MBLK** Surface-Mounted

AND MORE...

Scan here to complete your washroom with the **full line of Matte Black Accessories** for inside the cubicle.