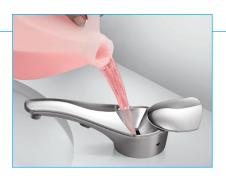

## TOP-FILLING FOR LABOR COST CONTAINMENT.

Locking cover swivels open and out of the way with a standard Bobrick key revealing an oversize 2" wide fill port designed for easy filling with bulk jug soap. No more costly, awkward under-counter servicing of screw-on cartridges or empty soap vessels, often a laborious task in the dark.