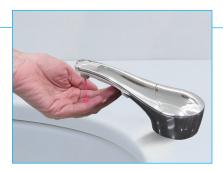

## AUTOMATIC FOR SUPERIOR HYGIENE, REDUCING CROSS-CONTAMINATION.

Electronic Activation System eliminates hand waving and false dispensing. There is no direct contact between the patron and the dispenser, preventing cross-contamination. With the unique portion control feature, 0.4 ml to 3 ml can be dispensed optimizing patron satisfaction and operating budget objectives.