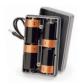

# LIQUID MODEL B-824

Questions? Call the SureFlo Automatic Soap Hotline at (833) 874-9434 to speak to a Bobrick representative

Four D-cell batteries last for one year and serve 200,000 handwashes.

Optional AC Adapter is kind to the environment and eliminates battery disposal.