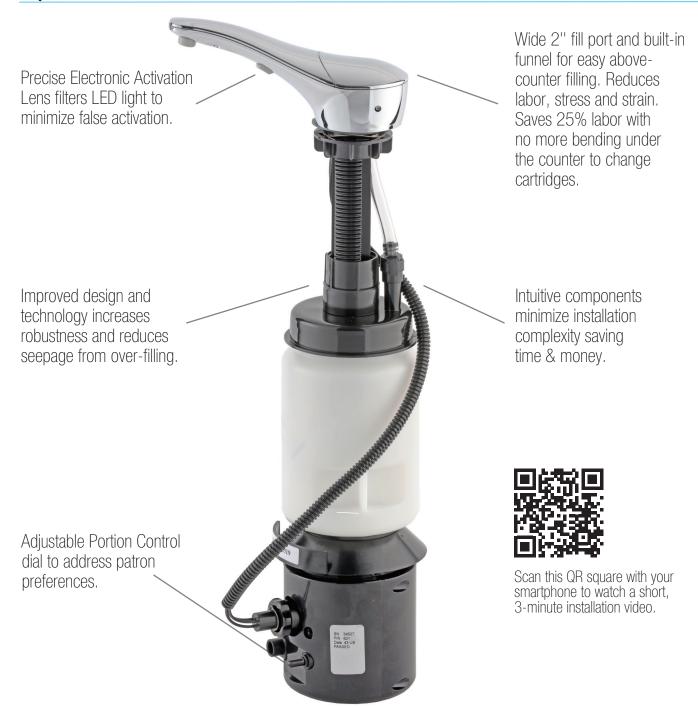

## TOP-FILLING FOR LABOR COST CONTAINMENT.

Locking cover swivels open and out of the way with a standard Bobrick key revealing an oversize 2" wide fill port designed for easy filling with bulk jug soap. No more costly, awkward under-counter servicing of screw-on cartridges or empty soap vessels, often a laborious task in the dark.

#### FEWER PARTS FOR EASY INSTALLATION.

Minimal loose parts required for installation saves time and money. Extensively field tested for intuitive design. Tactile references incorporated for error-free manipulation below the counter. Refer to our short 3-minute installation video on bobrick.com for more information (QR link on back page).

## AUTOMATIC FOR SUPERIOR HYGIENE, REDUCING CROSS-CONTAMINATION.

Electronic Activation System eliminates hand waving and false dispensing. There is no direct contact between the patron and the dispenser, preventing cross-contamination. With the unique portion control feature, 0.4 ml to 3 ml can be dispensed optimizing patron satisfaction and operating budget objectives.