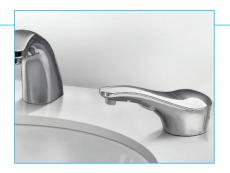

### ZERO WASTE FOR ENVIRONMENTAL RESPONSIBILITY.

Five proprietary 800 ml closed-system soap cartridges hold approximately the same amount of soap as one gallon of bulk jug soap. Elimination of cartridges reduces post-consumer waste by over 57%. Additionally, the wasteful disposal of residual soap remaining in cartridges is estimated at 10%-20% as a result of scheduled maintenance.

### BULK JUG SOAP FOR SAVINGS OF 80% AND MORE.

SureFlo dispenses economical bulk jug soap available on the open market, works with most formulas and viscosities. Substantially higher-priced proprietary closed-system cartridges only fit the manufacturer's dispensers, at locked-in prices. ROI for dispenser payback averages one year depending on traffic volume.