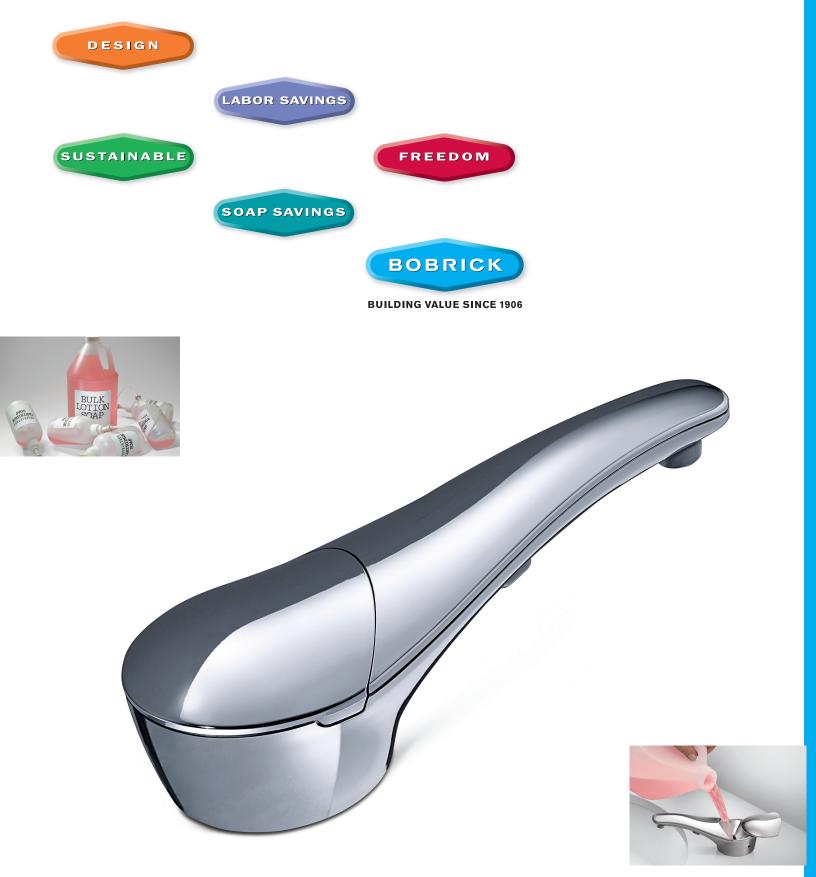

## SUREFLO OFFERS EXQUISITE IN RESTROOM DESIGN INTEGRATION.

SureFlo is appropriate for renovation and new construction because its polished chrome finish reflects design continuity with other restroom accessories and plumbing fixtures. Compare this to the visual assortment of retrofit plastic aftermarket dispensers and accessories, compromising the specifier's original design aesthetics.