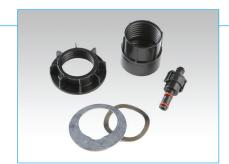

#### FEWER PARTS FOR EASY INSTALLATION.

Minimal loose parts required for installation saves time and money. Extensively field tested for intuitive design. Tactile references incorporated for error-free manipulation below the counter. Refer to our short 3-minute installation video on bobrick.com for more information (QR link on back page).