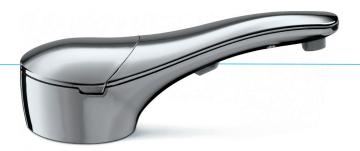

## TOP-FILLING FOR LABOR COST CONTAINMENT.

Locking cover swivels open and out of the way with a standard Bobrick key revealing an oversize 2" wide fill port designed for easy filling with bulk jug soap. No more costly, awkward under-counter servicing of screw-on cartridges or empty soap vessels, often a laborious task in the dark.

### BULK JUG SOAP FOR SAVINGS OF 80% AND MORE.

SureFlo dispenses economical bulk jug soap available on the open market, works with most formulas and viscosities. Substantially higher-priced proprietary closed-system cartridges only fit the manufacturer's dispensers, at locked-in prices. ROI for dispenser payback averages one year depending on traffic volume.