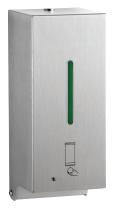

### **COUNTER MOUNTED**

#### **Features and Benefits:**

- Reliable touch-free activation
- Reduces cross-contamination
- Controls soap usage with portion control
- Uses non-proprietary soap which costs significantly less than proprietary cartridge systems

B-824 SureFlo<sup>®</sup>, Top Fill Liquid, 1.0-L AC Adapter: 3974-55\*