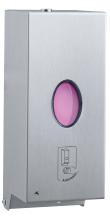

# Features and Benefits:

WALL MOUNTED

#### Reliable touch-free activation

- Dispenses a variety of bulk liquid
- and foam soaps for greatereconomyCompatible with alcohol based
- liquid, gel or foam hand sanitisers
- Corrosion-resistant valve

**B-2013** Foam soap or Hand sanitisers 800 ml