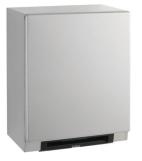

## 3-IN-1 UNIT

#### Features and Benefits:

- Sleek and sophisticated
- Flush locks
- 100 mm cabinet depth
- Concealed flange
- 230V operation

#### **B-38030** Recessed Paper Towel Dispenser/Automatic Hand Dryer/Waste Bin (3-in-1 Unit)