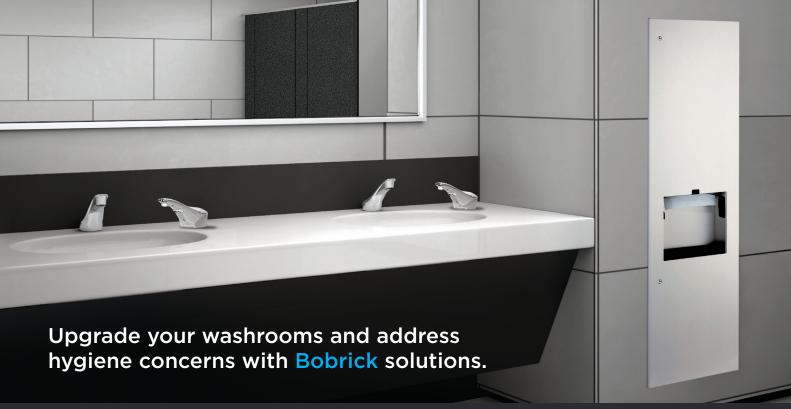

# Bobrick promotes handwashing. Upgrade your washroom for a more hygienic experience.

### **COUNTER MOUNTED**

#### **Features and Benefits:**

- Reliable touch-free activation
- Reduces cross-contamination
- Controls soap usage with portion control
- Uses non-proprietary soap which costs significantly less than proprietary cartridge systems

B-824 SureFlo<sup>®</sup>, Top Fill Liquid, 1.0-L AC Adapter: 3974-55\*

#### Elegant Design For Any Washroom

Bobrick's Designer Series Soap Dispensers are available in five different finishes. Durable construction. Die-cast zinc body.

Explore Bobrick's extensive range of Soap Dispensers at **bobrick.com**.

#### Soap Dispenser Finishes:

B-858 Polished Chrome
B-850 Polished Brass
B-852 Black Matte
B-855 Brushed Nickel
B-856 Polished Nickel

**B-858** Designer Series Polished Chrome Liquid, 1.0-L

**B-2012** Liquid soap or Hand sanitisers 850 ml