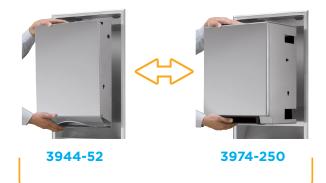

#### **Upgrade To Touchless**

Easily convert existing **B-3944**\* units from folded to automatic roll towels.