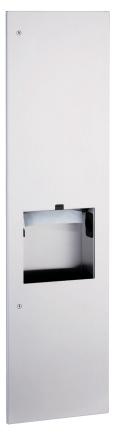

## 3-IN-1 UNIT

#### Features and Benefits:

- Sleek and sophisticated
- Flush locks
- 100 mm cabinet depth
- Concealed flange
- 230V operation

#### **B-38030** Recessed Paper Towel Dispenser/Automatic Hand Dryer/Waste Bin (3-in-1 Unit)