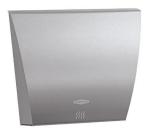

es and Benefits:

WALL MOUNTED

#### Reliable touch-free activation

- Dispenses a variety of bulk liquid
- and foam soaps for greatereconomyCompatible with alcohol based
- liquid, gel or foam hand sanitisers
- Corrosion-resistant valve

**B-2013** Foam soap or Hand sanitisers 800 ml

# **Drying Solutions**



Bobrick has a variety of modern drying solutions for your washrooms needs.



## 3-IN-1 UNIT

#### Features and Benefits:

- Sleek and sophisticated
- Flush locks
- 100 mm cabinet depth
- Concealed flange
- 230V operation



### HAND DRYERS

#### **Features and Benefits:**

- Reliable touch-free activation
- Hygienic, rapid drying
- Sustainable operations
- Low annual operating costs
- Accessibility compliant

B-3725 Recessed



**B-7128** QuietDry™ Series TrimDry™

Surface-Mounted



**B-7125** InstaDry™ Surface-Mounted

#### **B-38030** Recessed Paper Towel Dispenser/Automatic Hand Dryer/Waste Bin (3-in-1 Unit)

### **ROLL TOWEL DISPENSERS**

#### **Features and Benefits:**

- Reliable touch-free activation
- Dispenses standard roll paper towels for greater economy without contracts
- Stub rolls feature allows complete consumable usage with less replacement time
- Upgrade folded towels with convertible automatic paper towel dispenser



**B-2974** Surface-Mounted Available in Semi-Recessed: **B-29744** 

#### **Upgrade To Touchless**

Easily convert existing **B-3944**\* units from folded to automatic roll towels.



#### **THE SUPPORT & EXPERTISE YOU NEED**

Bobrick is proud to offer industry-leading products and design expertise. For indispensable design, complian