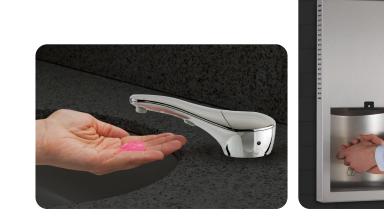

#### **Features and Benefits:**

- Reliable touch-free activation
- Reduces cross-contamination
- Controls soap usage with portion control
- Uses non-proprietary soap which costs significantly less than proprietary cartridge systems

#### Reliable touch-free activation

- Dispenses a variety of bulk liquid
- and foam soaps for greatereconomyCompatible with alcohol based
- liquid, gel or foam hand sanitisers
- Corrosion-resistant valve