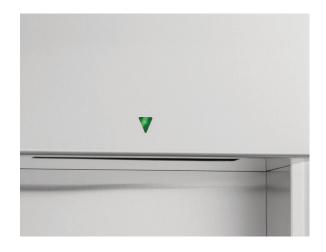

# **FEATURES & BENEFITS**

Improve patron satisfaction with the intuitive operation and cost savings of universal roll paper towel.

New and intuitive, patron-friendly light clearly directs users to streamlined towel activation zone eliminating hand waving frustration.

Blinks green when unit is ready to dispense

Blinks red when out of paper or service is needed

If using battery, blinks alternating red and green when batteries are low\*

Accommodates easily available universal roll paper towels to reduce cost and waste