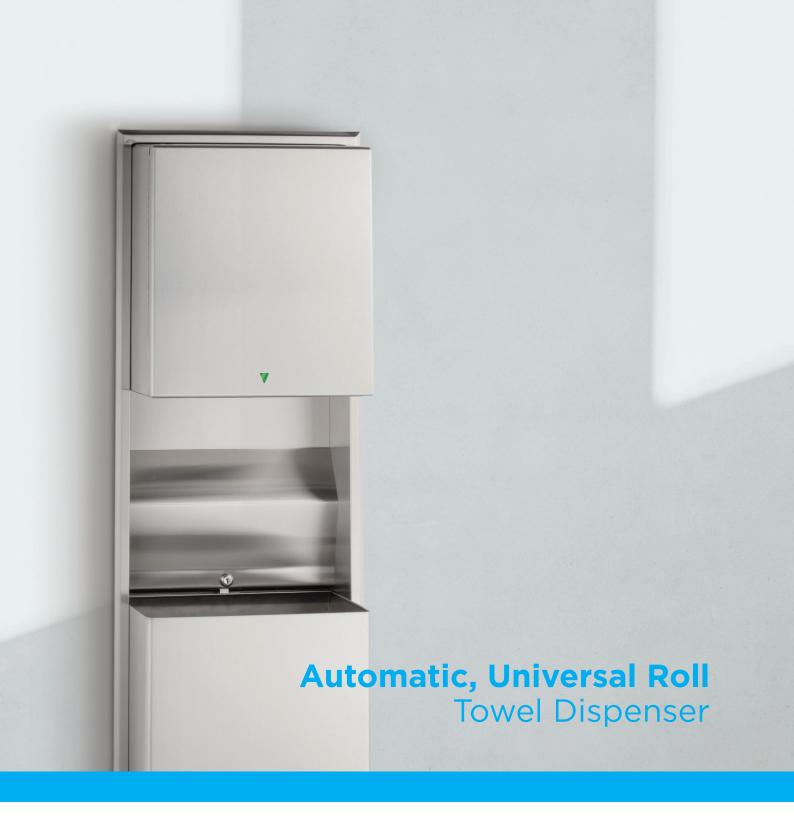

# INTRODUCING THE NEW STANDARD

Elevate your washroom design by specifying Bobrick's refreshed Automatic, Universal Roll Towel Dispenser for timeless aesthetics, reliable touchless operation and non-proprietary paper refills.

# AUTOMATIC UNIVERSAL ROLL TOWEL DISPENSER