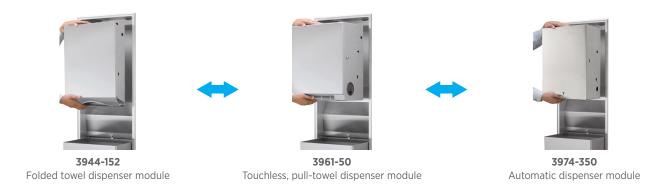

## **Interchangeable and Modular**

Interchangeable towel and waste modules facilitate change-over from folded to economical universal roll towels and waste receptacle capacities.

Modular waste receptacles: 22.7-L **366-60**; 45.5-L **367-60**; 68-L **368-60** 

# **Project Integrity**

For high-traffic applications, specifying the roll towel dispenser versus folded towel protects your design intent by preventing conversions to plastic dispensers post installation.