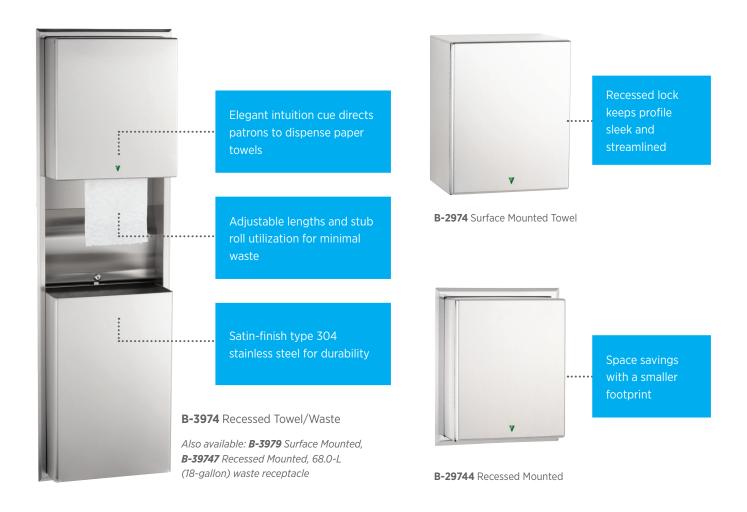

### **CLASSICSERIES® COMBINATION UNITS**

Equipped with LED light, and waste receptacle Interchangeable and modular

#### B-3974

Mounting Recessed

Waste Receptacle 45.5-L (12-gallon)

**B-3979** 

Mounting Surface Mounted

Waste Receptacle 45.5-L (12-gallon)

B-39747

**Mounting** Recessed

Waste Receptacle 68.0-L (18-gallon)

#### **DISPENSER ONLY**

Equipped with LED light

**B-2974** 

**Mounting** Surface Mounted

B-29744

Mounting Semi-Recessed