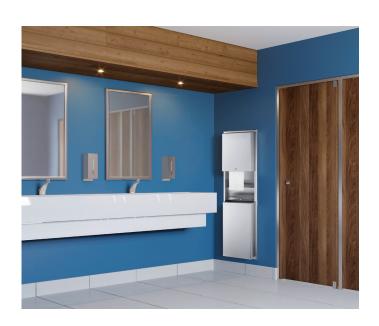

# INTRODUCING THE NEW STANDARD

Elevate your washroom design by specifying Bobrick's refreshed Automatic, Universal Roll Towel Dispenser for timeless aesthetics, reliable touchless operation and non-proprietary paper refills.

# AUTOMATIC UNIVERSAL ROLL TOWEL DISPENSER