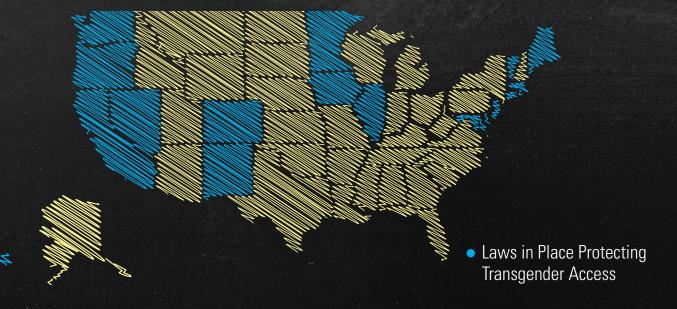

## DID YOU KNOW?

At least 16 states have laws protecting the right to use the restroom of one's choosing in public facilities. Nationwide all school districts are evaluating accommodations.