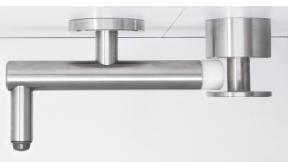

# INTRODUCING THE NEW PRIVADA LATCH

Stainless steel is now standard.

# **SMART DESIGN**

Upon exit, handle returns automatically to the upright position, minimizing patron confusion and damage to the receiving fascia.

### **VANDAL RESISTANCE**

Sacrificial nylon tip breaks off in the event of vandalism, reducing damage to latch and replacement costs. Clear plastic seal protects occupancy indicator finish.