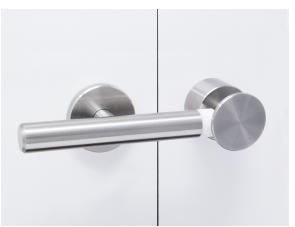

# **SMART DESIGN**

Upon exit, handle returns automatically to the upright position, minimizing patron confusion and damage to the receiving fascia.