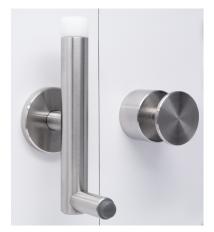

# **NEW HANDS-FREE LATCH OPTION**

Larger surface area allows for elbows and wrists to open and close the latch for a more hygienic experience.

# **HYGIENIC**

Hands-free latch gives patrons the peace of mind they are reducing contact with public surfaces.

### **EASY TO RETROFIT**

Hands-free latch can be retrofitted on installed latches.