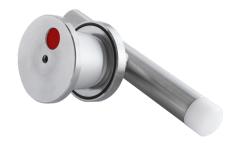

# INTRODUCING THE NEW PRIVADA LATCH

Stainless steel is now standard.

### **VANDAL RESISTANCE**

Sacrificial nylon tip breaks off in the event of vandalism, reducing damage to latch and replacement costs. Clear plastic seal protects occupancy indicator finish.