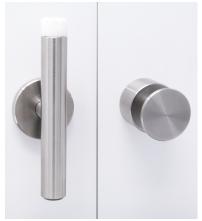

### **EASY TO RETROFIT**

Hands-free latch can be retrofitted on installed latches.