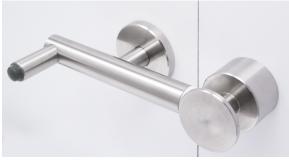

# **NEW HANDS-FREE LATCH OPTION**

Larger surface area allows for elbows and wrists to open and close the latch for a more hygienic experience.

# **HYGIENIC**

Hands-free latch gives patrons the peace of mind they are reducing contact with public surfaces.